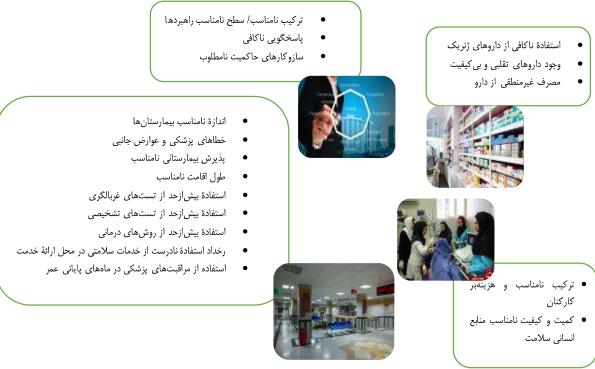

## الف. شواهد ناکارایی در نظام سلامت ایران

نتایج مطالعات مروری که به تازگی در کشور انجام شده است و نیز بحث و تبادل نظر با مشاوران و کارشانسان سازمانی جهانی بهداشت نشان میدهد اشکال مختلف ناکارایی در زمینههای مختلف وجود دارد: مصرف خدمات سلامت، استفاده از خدمات بیمار ستانی و زیر ساختهای فیزیکی، استفاده از خدمات دارویی، منابع انسانی سلامت، خطاهای پزشکی و کیفیت نامناسب مراقبتها، انتخاب مداخلات سلامت و نیز هدررفت منابع نظام سلامت. (شکل ۱).

شکل شماره ۱. شواهد ناکارایی نظام سلامت در ایران